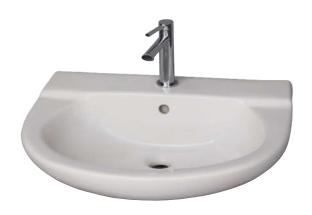

# **JAYDEN WALL HUNG BASIN**

Cat. No 4-11X

Faucet Not Included

Mounting hardware

W: 22-7/8" 19-3/8" D: H: 7-1/8"

# **Features:**

- ► Wall hung basin
- ► Made of Vitreous China
- ► Available with 1-hole (**4-111**), 4" centerset (**4-114**) 8" widespread (**4-118**)
- ▶ Pre-drilled overflow hole
- ► Mounting hardware included