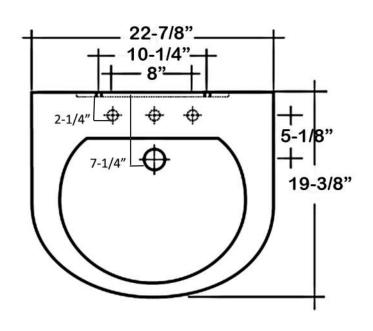

# **JAYDEN WALL HUNG BASIN**

Cat. No 4-11X

Faucet Not Included

Mounting hardware

W: 22-7/8" 19-3/8" D: H: 7-1/8"

#### **Interior Dimensions:**

Basin Interior: 18" 13" Basin Depth: 5" 7-1/4"

Back of basin to center drain: Back of sink center to faucet: 2-1/4"

Mounting: 10-1/4"